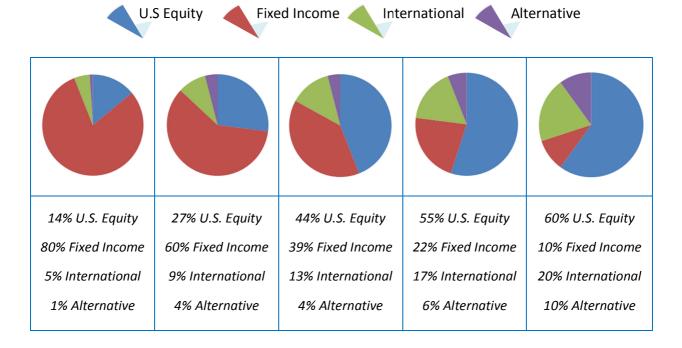

## What kind of investor are you?

The investor profiles below are intended to help guide your asset allocation decision based on your savings goals, risk tolerance, and time horizon. After you have completed the **Retirement Planning Questionnaire**, find the profile that matches your score.

| Conservative | Moderate<br>Conservative | Moderate     | Moderate<br>Aggressive | Aggressive   |
|--------------|--------------------------|--------------|------------------------|--------------|
| 0-7 Points   | 8-15 Points              | 16-24 Points | 25-32 Points           | 33-40 Points |